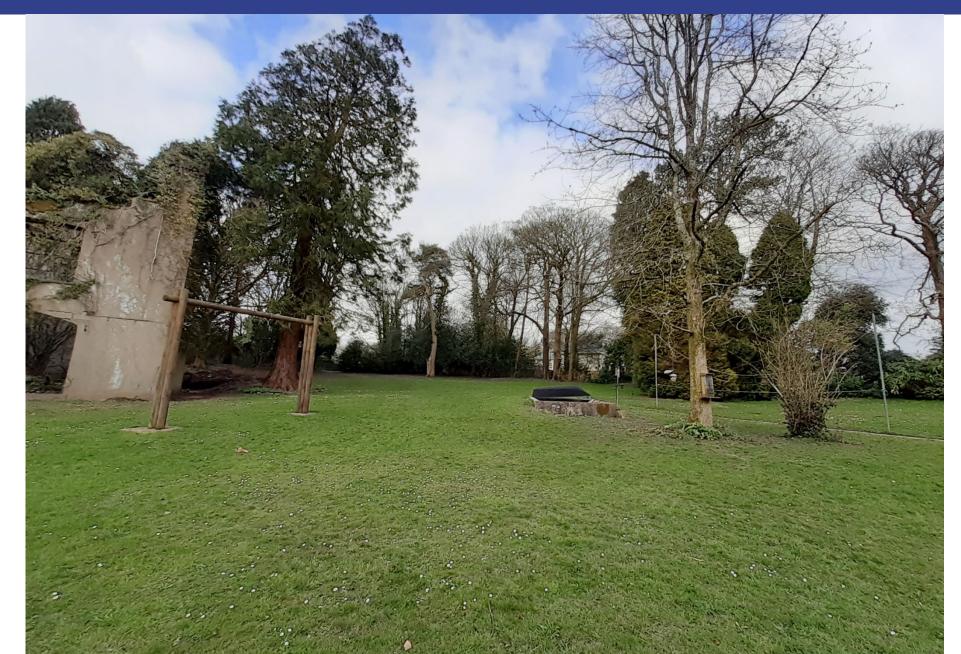

Department

> Cyngor **Sir Gâr Carmarthenshire** County Council









Page 31

#### Existing Site Plan



Proposed Site Plan



Page 32





existing front elevation



existing side elevation





existing side elevation

e

# Page 34







proposed rear elevation



proposed side elevation

<u>Walls</u> - The proposed Construction of the new extensions, both two storey and single storey are to constat of a carity wai construction, complete with a dense concrete block internal skin and an external skin consisting of a Blue Pennant dressed store trins to the penneter as influctate. Where the existing facing trick elements are to be retained, they are also to receive a Blue Pennant store. Final, they are also to receive a Blue Pennant store. Final,

proposed front elevation















































#### **Robert Davies**

**Y Gwasanaethau Cynllyunio - Planning Services** Adran Yr Amgylchedd - Environment Department

Page 60

Cyngor **Sir Gâr Carmarthenshire** County Council

























## Diolch Thank you

## sirgar.llyw.cymru

<sup>2</sup> carmarthenshire.gov.wales

Cyngor **Sir Gâr Carmarthenshire** County Council

This page is intentionally left blank