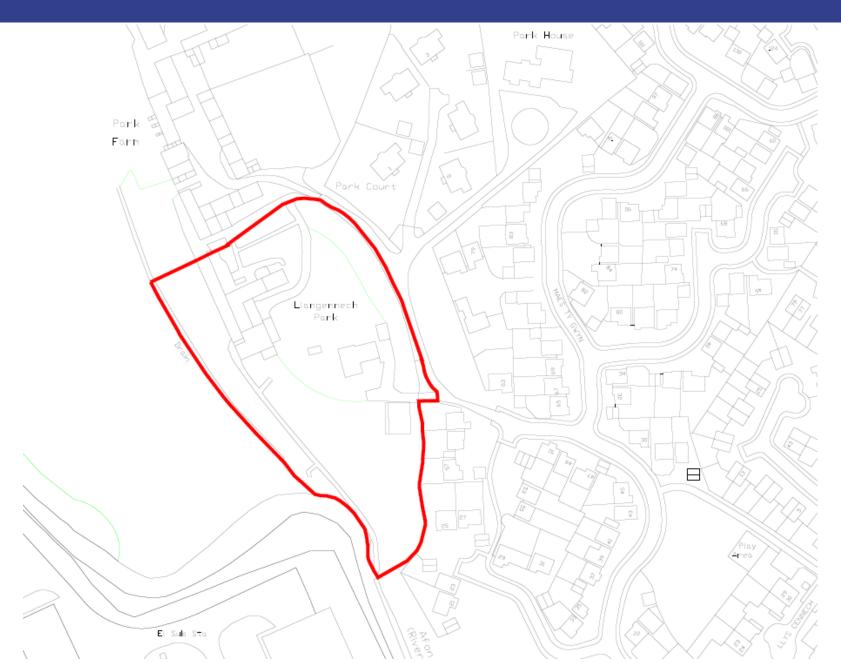

AT THE REAR OF THE PUBLIC HOUSE



#### PL/00739 VIEW OF THE ACCESS INTO THE PUBLIC HOUSE



# Diolch Thank you

# sirgar.llyw.cymru

<sup>2</sup> carmarthenshire.gov.wales

Cyngor **Sir Gâr** Carmarthenshire County Council

# Y Pwyllgor Cynllunio / Planning Committee

# 01/04/2021

Page 25

## Rhanbarth Y De / Area South

**Y Gwasanaethau Cynllyunio - Planning Services** Adran Yr Amgylchedd - Environment Department

Cyngor **Sir Gâr Carmarthenshire** County Council

## Y Pwyllgor Cynllunio Planning Committee

#### Ceisiadau yr argymhellir eu bod yn cael eu cymeradwyo

Applications recommended for approval



#### Zoe M James

Page 27

**Y Gwasanaethau Cynllyunio - Planning Services** Adran Yr Amgylchedd - Environment Department

> Cyngor **Sir Gâr Carmarthenshire** County Council









Page 31

#### Existing Site Plan



Proposed Site Plan



Page 32





existing front elevation



existing side elevation





existing side elevation

e

# Page 34







proposed rear elevation



proposed side elevation

<u>Walls</u> - The proposed Construction of the new extensions, both two storey and single storey are to constat of a carity wai construction, complete with a dense concrete block internal skin and an external skin consisting of a Blue Pennant dressed store trins to the penneter as influctate. Where the existing facing trick elements are to be retained, they are also to receive a Blue Pennant store. Final, they are also to receive a Blue Pennant store. Final,

proposed front elevation















































#### **Robert Davies**

**Y Gwasanae