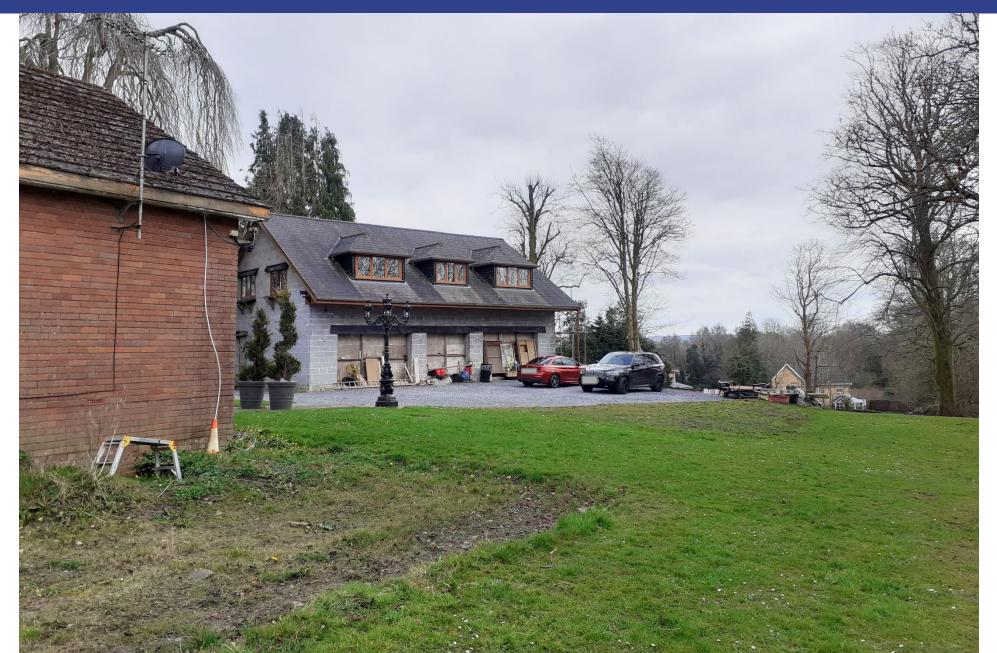

r **Sir Gâr Carmarthenshire** County Council









Page 31

#### Existing Site Plan



Proposed Site Plan



Page 32





existing front elevation



existing side elevation





existing side elevation

e

# Page 34







proposed rear elevation



proposed side elevation

<u>Walls</u> - The proposed Construction of the new extensions, both two storey and single storey are to constat of a carity wai construction, complete with a dense concrete block internal skin and an external skin consisting of a Blue Pennant dressed store trins to the penneter as influctate. Where the existing facing trick elements are to be retained, they are also to receive a Blue Pennant store. Final, they are also to receive a Blue Pennant store. Final,

proposed front elevation















































#### **Robert Davies**

**Y Gwasanaethau Cynllyunio - Planning Services** Adran Yr Amgylchedd - Environment Department

Page 60

Cyngor **Sir Gâr Carmarthenshire** County Council

























## Diolch Thank you

## sirgar.llyw.cymru

<sup>2</sup> carmarthenshire.gov.wales

Cyngor **Sir Gâr Carmarthenshire** County Council

This page is intentionally left blank