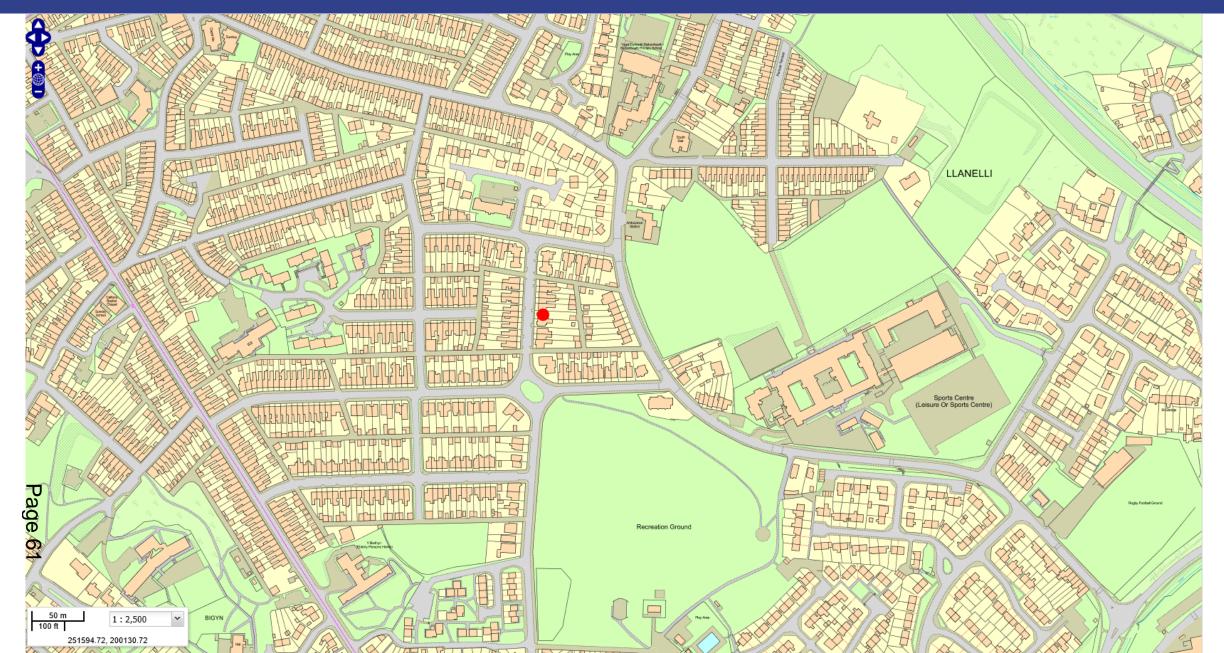

elevation

e

# Page 34







proposed rear elevation



proposed side elevation

<u>Walls</u> - The proposed Construction of the new extensions, both two storey and single storey are to constat of a carity wai construction, complete with a dense concrete block internal skin and an external skin consisting of a Blue Pennant dressed store trins to the penneter as influctate. Where the existing facing trick elements are to be retained, they are also to receive a Blue Pennant store. Final, they are also to receive a Blue Pennant store. Final,

proposed front elevation















































#### **Robert Davies**

**Y Gwasanaethau Cynllyunio - Planning Services** Adran Yr Amgylchedd - Environment Department

Page 60

Cyngor **Sir Gâr Carmarthenshire** County Council

























## Diolch Thank you

## sirgar.llyw.cymru

<sup>2</sup> carmarthenshire.gov.wales

Cyngor **Sir Gâr Carmarthenshire** County Council

This page is intentionally left blank