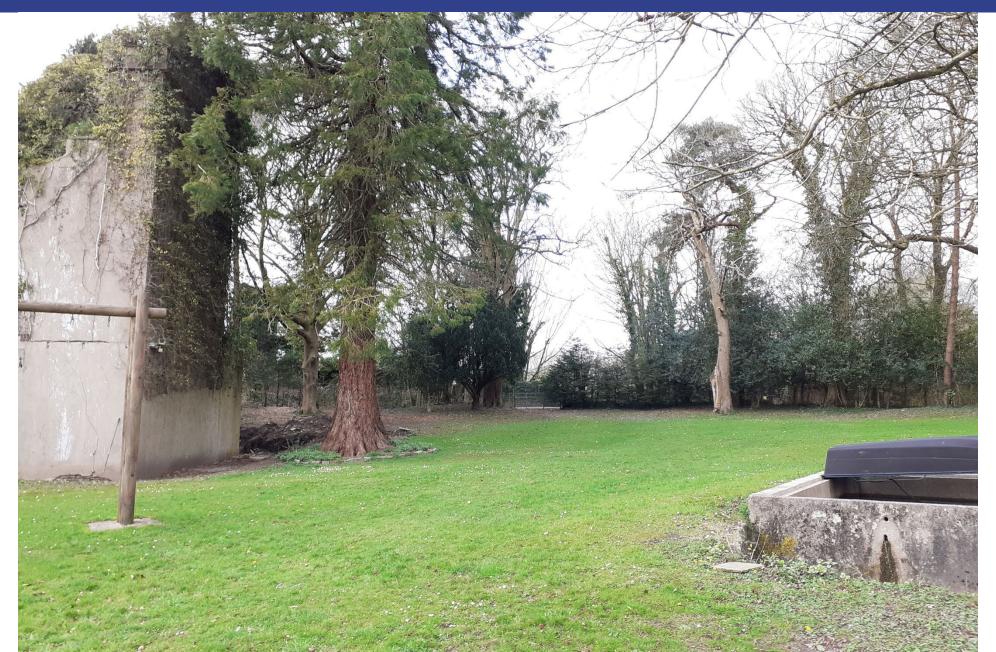

yngor **Sir Gâr Carmarthenshire** County Council









Page 31

#### Existing Site Plan



Proposed Site Plan



Page 32





existing front elevation



existing side elevation





existing side elevation

e

# Page 34







proposed rear elevation



proposed side elevation

<u>Walls</u> - The proposed Construction of the new extensions, both two storey and single storey are to constat of a carity wai construction, complete with a dense concrete block internal skin and an external skin consisting of a Blue Pennant dressed store trins to the penneter as influctate. Where the existing facing trick elements are to be retained, they are also to receive a Blue Pennant store. Final, they are also to receive a Blue Pennant store. Final,

proposed front elevation















































#### **Robert Davies**

**Y Gwasanaethau Cynllyunio - Planning Services** Adran Yr Amgylchedd - Environment Department

Page 60

Cyngor **Sir Gâr Carmarthenshire** County Council

























## Diolch Thank you

## sirgar.llyw.cymru

<sup>2</sup> carmarthenshire.gov.wales

Cyngor **Sir Gâr Carmarthenshire** County Council

This page is intentionally left blank