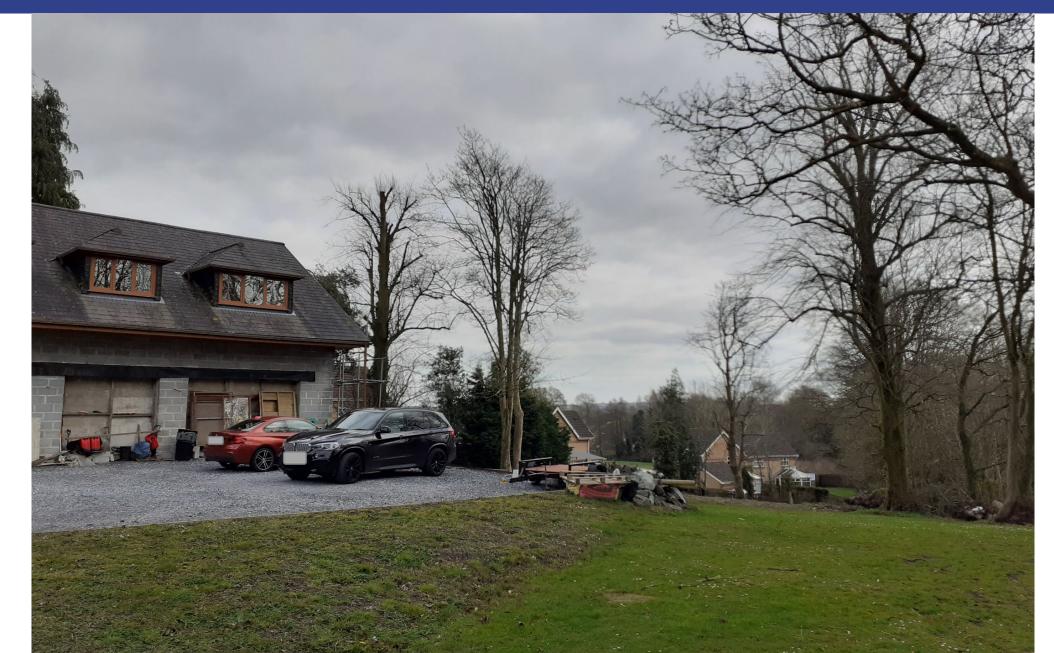

Sir Gâr Carmarthenshire** County Council









Page 31

#### Existing Site Plan



Proposed Site Plan



Page 32





existing front elevation



existing side elevation





existing side elevation

e

# Page 34







proposed rear elevation



proposed side elevation

<u>Walls</u> - The proposed Construction of the new extensions, both two storey and single storey are to constat of a carity wai construction, complete with a dense concrete block internal skin and an external skin consisting of a Blue Pennant dressed store trins to the penneter as influctate. Where the existing facing trick elements are to be retained, they are also to receive a Blue Pennant store. Final, they are also to receive a Blue Pennant store. Final,

proposed front elevation















































#### **Robert Davies**

**Y Gwasanaethau Cynllyunio - Planning Services** Adran Yr Amgylchedd - Environment Department

Page 60

Cyngor **Sir Gâr Carmarthenshire** County Council

























## Diolch Thank you

## sirgar.llyw.cymru

<sup>2</sup> carmarthenshire.gov.wales

Cyngor **Sir Gâr Carmarthenshire** County Council

This page is intentionally left blank