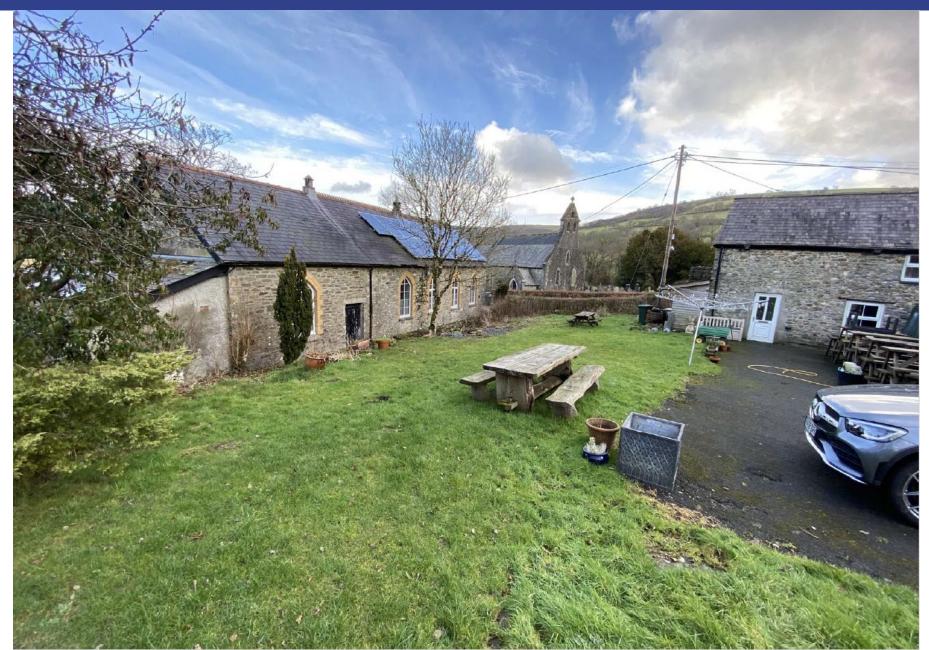

### PL/00739 VIEW FROM ROADWAY TOWARDS THE GRASSED AREA BETWEEN THE PUBLIC HOUSE AND HALL

## PL/00739 VIEW TOWARDS THE REAR OF THE PUBLIC HOUSE AND SIDE OF THE HALL