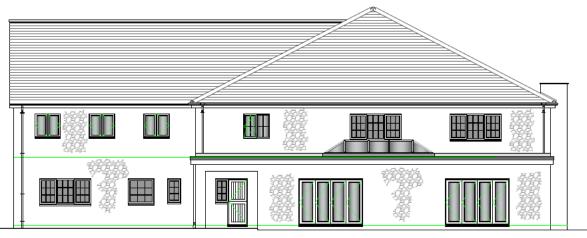

# Page 34

proposed rear elevation

proposed side elevation

<u>Walls</u> - The proposed Construction of the new extensions, both two storey and single storey are to constat of a carity wai construction, complete with a dense concrete block internal skin and an external skin consisting of a Blue Pennant dressed store trins to the penneter as influctate. Where the existing facing trick elements are to be retained, they are also to receive a Blue Pennant store. Final, they are also to receive a Blue Pennant store. Final,