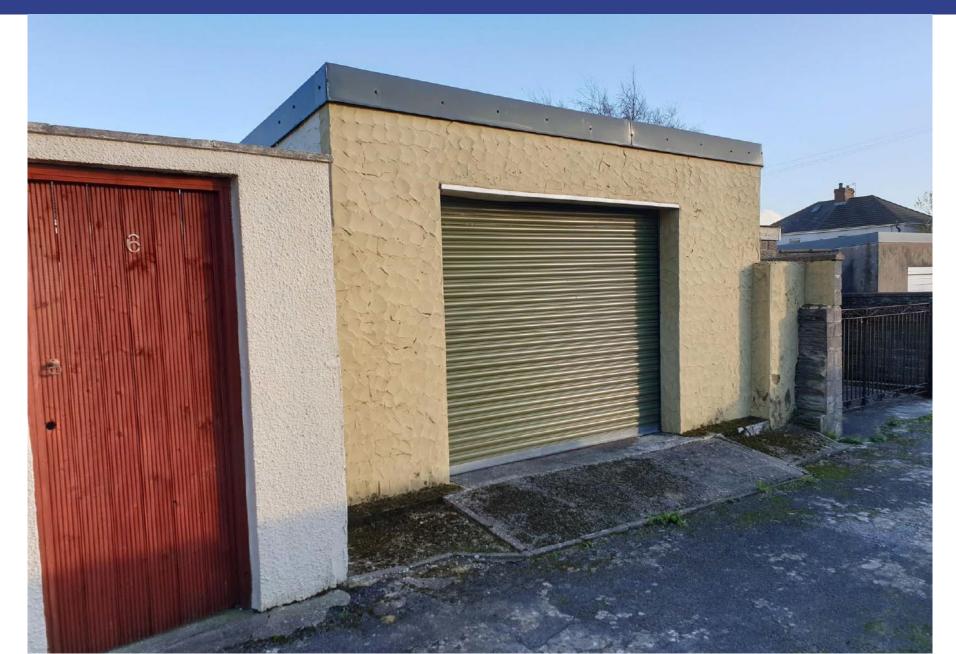

Page 34







proposed rear elevation



proposed side elevation

<u>Walls</u> - The proposed Construction of the new extensions, both two storey and single storey are to constat of a carity wai construction, complete with a dense concrete block internal skin and an external skin consisting of a Blue Pennant dressed store trins to the penneter as influctate. Where the existing facing trick elements are to be retained, they are also to receive a Blue Pennant store. Final, they are also to receive a Blue Pennant store. Final,

proposed front elevation















































#### **Robert Davies**

**Y Gwasanaethau Cynllyunio - Planning Services** Adran Yr Amgylchedd - Environment Department

Page 60

Cyngor **Sir Gâr Carmarthenshire** County Council

























## Diolch Thank you

## sirgar.llyw.cymru

<sup>2</sup> carmarthenshire.gov.wales

Cyngor **Sir Gâr Carmarthenshire** County Council

This page is intentionally left blank