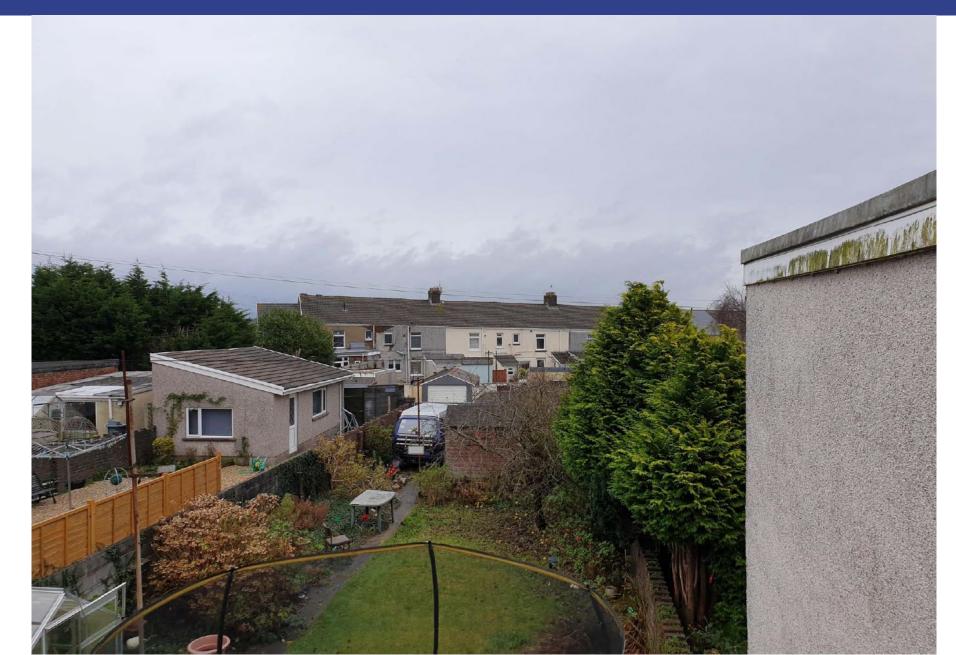

34







proposed rear elevation



proposed side elevation

<u>Walls</u> - The proposed Construction of the new extensions, both two storey and single storey are to constat of a carity wai construction, complete with a dense concrete block internal skin and an external skin consisting of a Blue Pennant dressed store trins to the penneter as influctate. Where the existing facing trick elements are to be retained, they are also to receive a Blue Pennant store. Final, they are also to receive a Blue Pennant store. Final,

proposed front elevation















































#### **Robert Davies**

**Y Gwasanaethau Cynllyunio - Planning Services** Adran Yr Amgylchedd - Environment Department

Page 60

Cyngor **Sir Gâr Carmarthenshire** County Council

























## Diolch Thank you

## sirgar.llyw.cymru

<sup>2</sup> carmarthenshire.gov.wales

Cyngor **Sir Gâr Carmarthenshire** County Council

This page is intentionally left blank