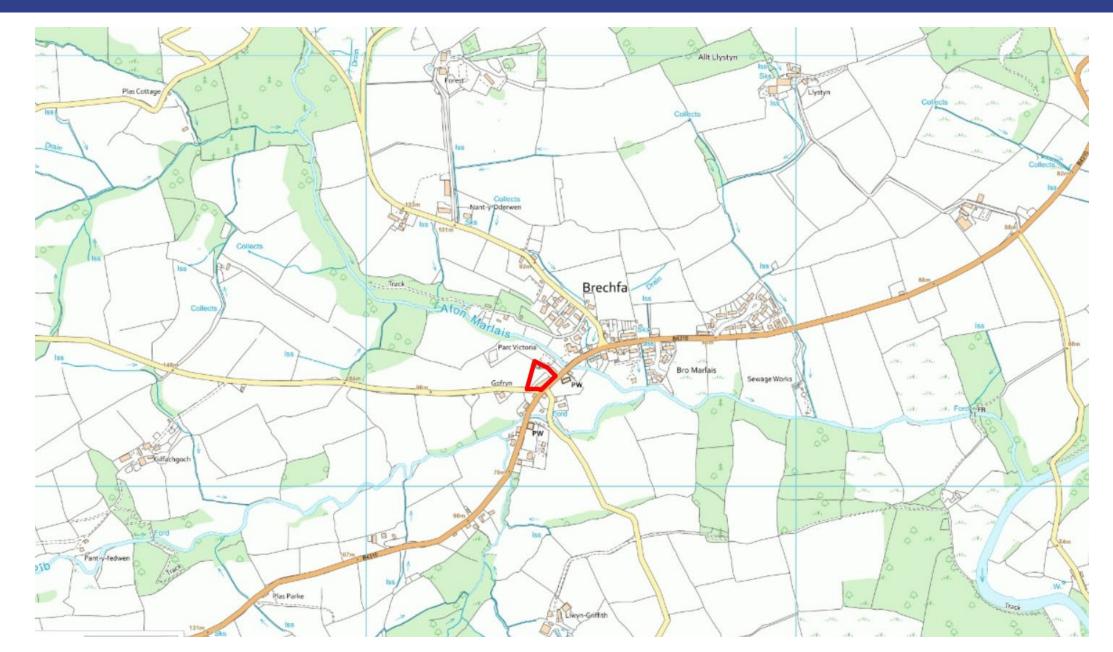

#### ADDENDUM – Area East

| Application Number  | PL/00739                                                                                                                                     |
|---------------------|----------------------------------------------------------------------------------------------------------------------------------------------|
| Proposal & Location | CONSTRUCTION OF DETACHED TIMBER-FRAMED<br>BUILDING FOR OUTDOOR DINING WITH STORAGE AREA AT<br>OLD FOREST ARMS, BRECHFA, CARMARTHEN, SA32 7RA |

## **LOCATION PLAN**

#### **LOCATION PLAN**