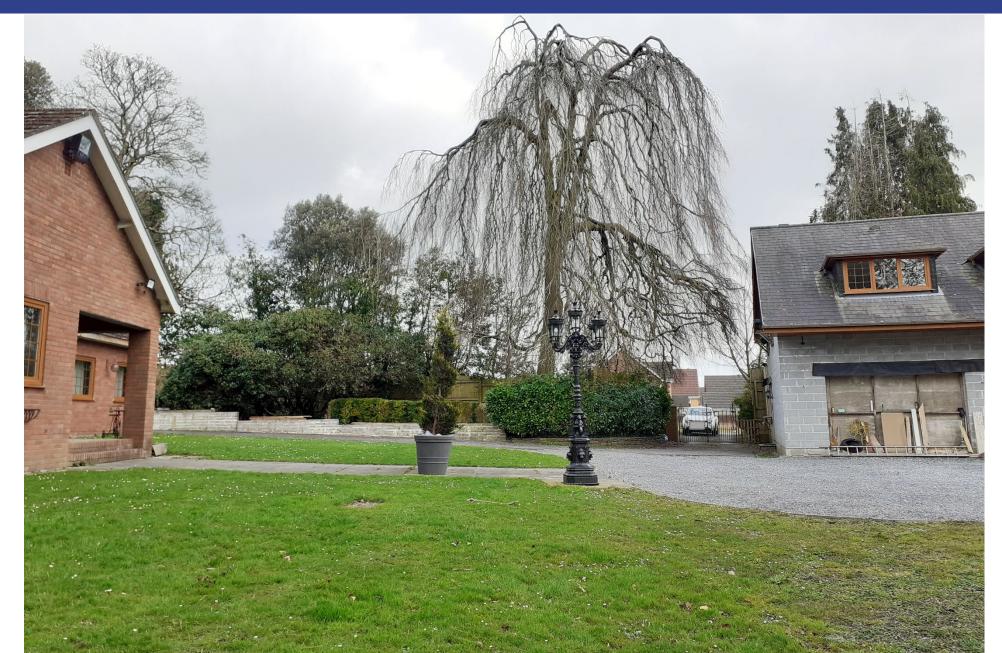

Gâr Carmarthenshire** County Council









Page 31

#### Existing Site Plan



Proposed Site Plan



Page 32





existing front elevation



existing side elevation





existing side elevation

e

# Page 34







proposed rear elevation



proposed side elevation

<u>Walls</u> - The proposed Construction of the new extensions, both two storey and single storey are to constat of a carity wai construction, complete with a dense concrete block internal skin and an external skin consisting of a Blue Pennant dressed store trins to the penneter as influctate. Where the existing facing trick elements are to be retained, they are also to receive a Blue Pennant store. Final, they are also to receive a Blue Pennant store. Final,

proposed front elevation















































#### **Robert Davies**

**Y Gwasanaethau Cynllyunio - Planning Services** Adran Yr Amgylchedd - Environment Department

Page 60

Cyngor **Sir Gâr Carmarthenshire** County Council

























## Diolch Thank you

## sirgar.llyw.cymru

<sup>2</sup> carmarthenshire.gov.wales

Cyngor **Sir Gâr Carmarthenshire** County Council

This page is intentionally left blank