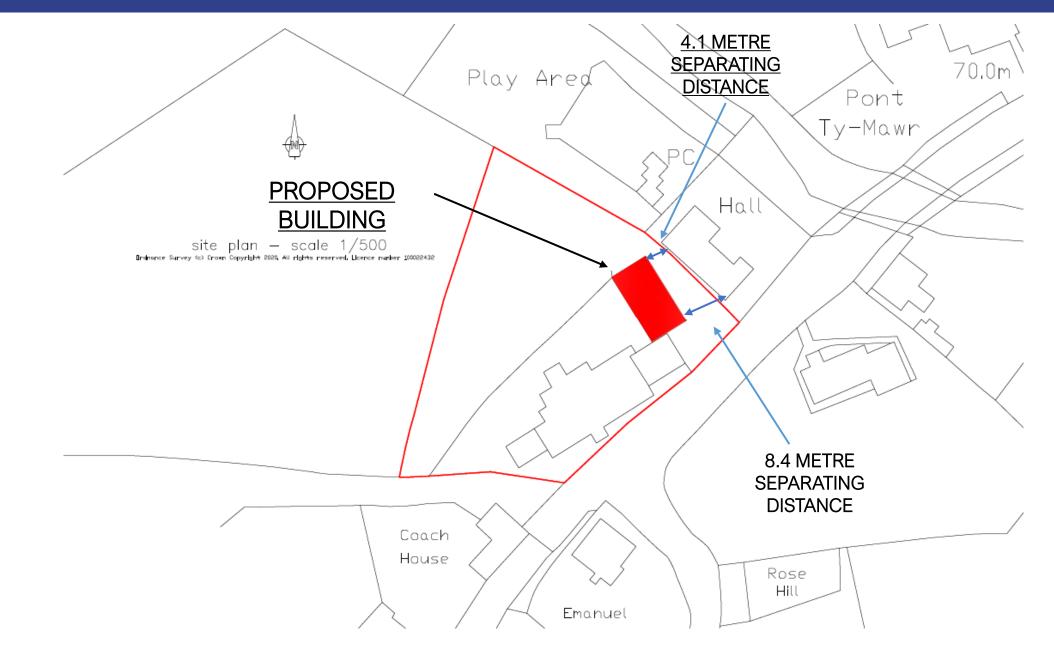

spondents have been addressed in the main report and the recommendation to approve the application remains unchanged.

# Y Pwyllgor Cynllunio / Planning Committee

# 01/04/2021

## Rhanbarth Y Dwyrain / Area East

**Y Gwasanaethau Cynllyunio - Planning Services** Adran Yr Amgylchedd - Environment Department

Page 5

Cyngor **Sir Gâr Carmarthenshire** County Council

## Y Pwyllgor Cynllunio Planning Committee

#### Ceisiadau yr argymhellir eu bod yn cael eu cymeradwyo

Applications recommended for approval





#### **Paul Roberts**

**Y Gwasanaethau Cynllyunio - Planning Services** Adran Yr Amgylchedd - Environment Department

Page 7

Cyngor **Sir Gâr Carmarthenshire** County Council

Page 8

## **LOCATION PLAN**



#### **LOCATION PLAN**



## PL/00739 AERIAL PHOTOGRAPH



### SITE PLAN



Page 11

#### **PL/00739 FLOOR PLANS AND ELEVATIONS**





south east elevation



north east elevation



north west elevation

supporting structure

section





Do not scale drawing, work off figured dimendors of



15,234

#### **PL/00739** SITE PLAN OF ORIGINAL PROPOSAL (PRIOR TO REVISIONS)



Drg No.

BP557.1.2a

#### PL/00739 ORIGINAL FLOOR PLANS AND ELEVATIONS (PRIOR TO REVISIONS)

Do not scale drawing, work off figured climan dons or





south east elevation



north east elevation



north west elevation





|                                                          | Nev 8 - 18.12.30 Building reduced in site to below 190m2 (external di-                                                              |                     |  |
|---------------------------------------------------