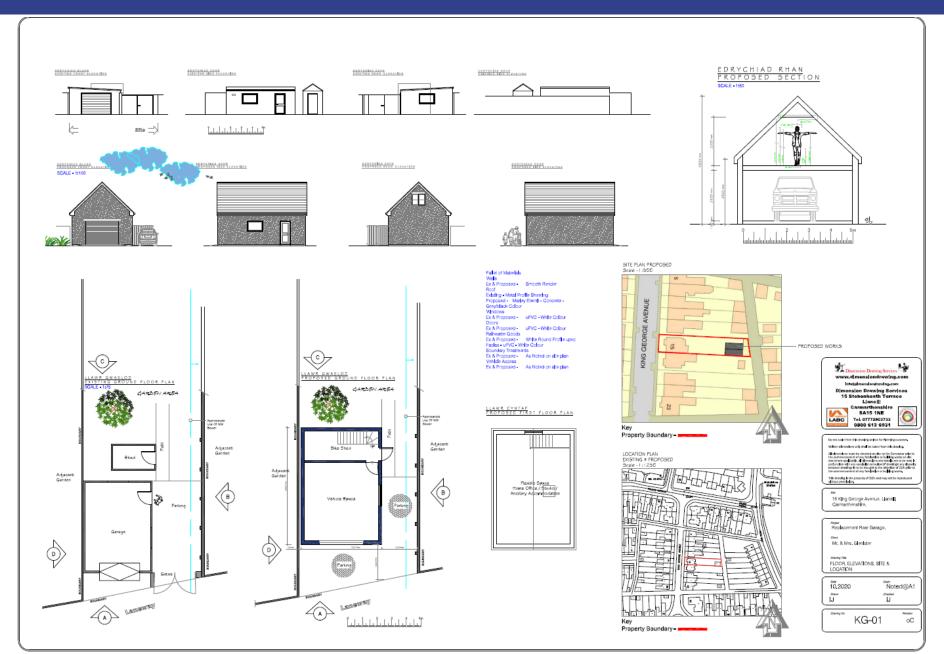

#### Existing Site Plan

Proposed Site Plan

Page 32

existing front elevation

existing side elevation

existing side elevation

e

# Page 34

proposed rear elevation

proposed side elevation

<u>Walls</u> - The proposed Construction of the new extensions, both two storey and single storey are to constat of a carity wai construction, complete with a dense concrete block internal skin and an external skin consisting of a Blue Pennant dressed store trins to the penneter as influctate. Where the existing facing trick elements are to be retained, they are also to receive a Blue Pennant store. Final, they are also to receive a Blue Pennant store. Final,

proposed front elevation