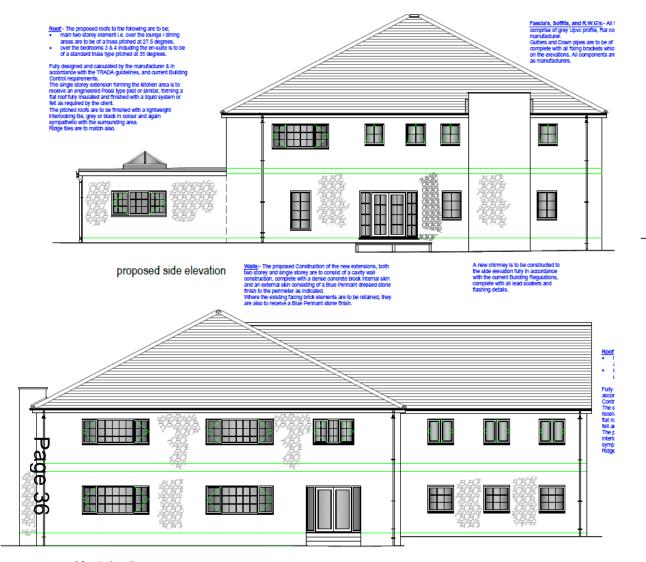

# Page 34

proposed rear elevation

proposed side elevation

<u>Walls</u> - The proposed Construction of the new extensions, both two storey and single storey are to constat of a carity wai construction, complete with a dense concrete block internal skin and an external skin consisting of a Blue Pennant dressed store trins to the penneter as influctate. Where the existing facing trick elements are to be retained, they are also to receive a Blue Pennant store. Final, they are also to receive a Blue Pennant store. Final,

proposed front elevation