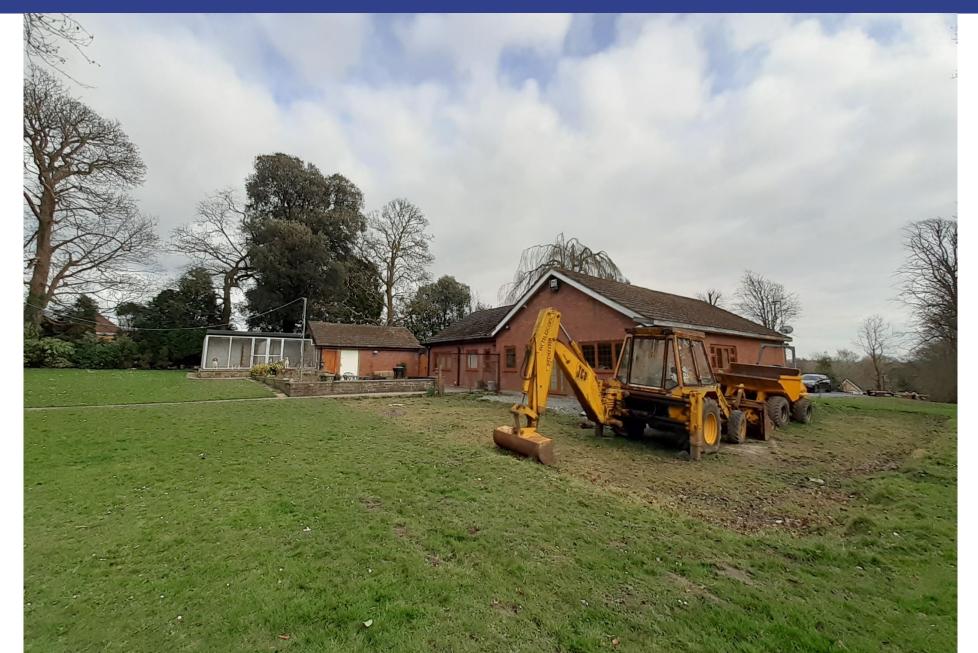

artment

> Cyngor **Sir Gâr Carmarthenshire** County Council









Page 31

#### Existing Site Plan



Proposed Site Plan



Page 32





existing front elevation



existing side elevation





existing side elevation

e

# Page 34







proposed rear elevation



proposed side elevation

<u>Walls</u> - The proposed Construction of the new extensions, both two storey and single storey are to constat of a carity wai construction, complete with a dense concrete block internal skin and an external skin consisting of a Blue Pennant dressed store trins to the penneter as influctate. Where the existing facing trick elements are to be retained, they are also to receive a Blue Pennant store. Final, they are also to receive a Blue Pennant store. Final,

proposed front elevation















































#### **Robert Davies**

**Y Gwasanaethau Cynllyunio - Planning Services** Adran Yr Amgylchedd - Environment Department

Page 60

Cyngor **Sir Gâr Carmarthenshire** County Council

























## Diolch Thank you

## sirgar.llyw.cymru

<sup>2</sup> carmarthenshire.gov.wales

Cyngor **Sir Gâr Carmarthenshire** County Council

This page is intentionally left blank