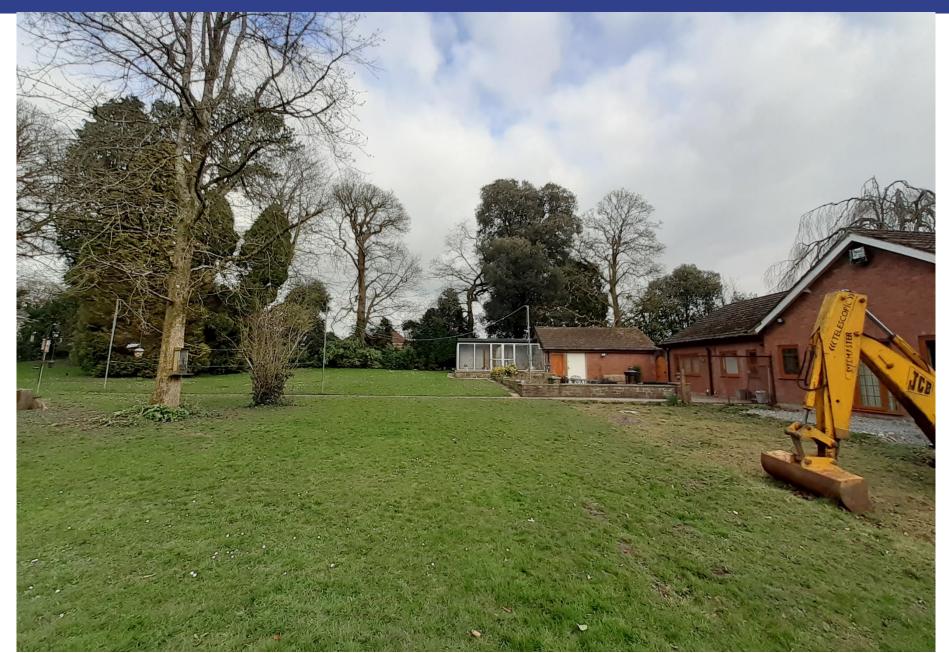

epartment

> Cyngor **Sir Gâr Carmarthenshire** County Council









Page 31

#### Existing Site Plan



Proposed Site Plan



Page 32





existing front elevation



existing side elevation





existing side elevation

e

# Page 34







proposed rear elevation



proposed side elevation

<u>Walls</u> - The proposed Construction of the new extensions, both two storey and single storey are to constat of a carity wai construction, complete with a dense concrete block internal skin and an external skin consisting of a Blue Pennant dressed store trins to the penneter as influctate. Where the existing facing trick elements are to be retained, they are also to receive a Blue Pennant store. Final, they are also to receive a Blue Pennant store. Final,

proposed front elevation















































#### **Robert Davies**

**Y Gwasanaethau Cynllyunio - Planning Services** Adran Yr Amgylchedd - Environment Department

Page 60

Cyngor **Sir Gâr Carmarthenshire** County Council

























## Diolch Thank you

## sirgar.llyw.cymru

<sup>2</sup> carmarthenshire.gov.wales

Cyngor **Sir Gâr Carmarthenshire** County Council

This page is intentionally left blank