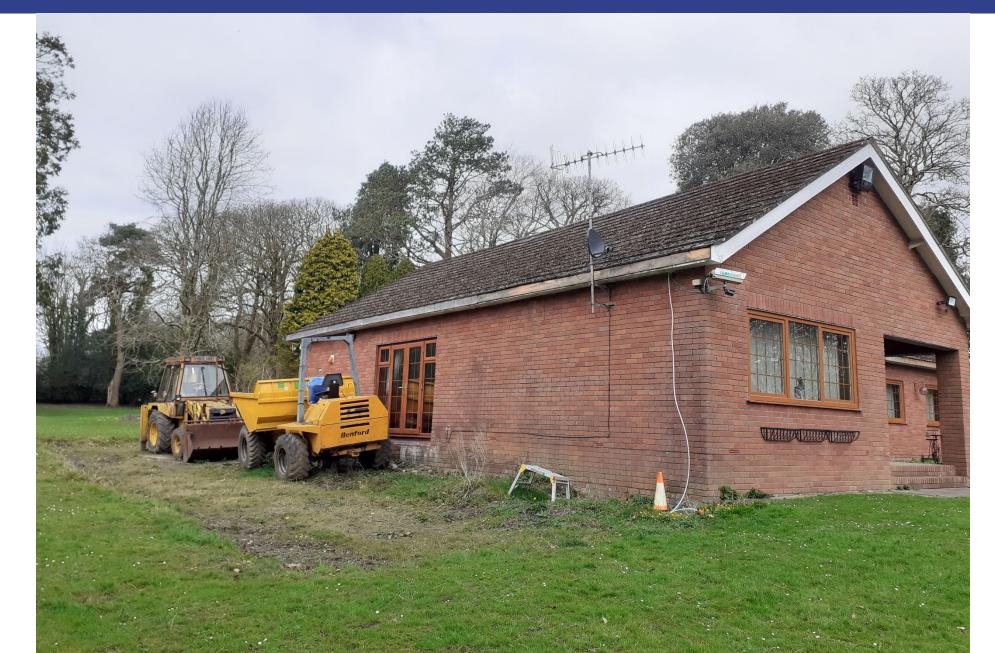

ment Department

> Cyngor **Sir Gâr Carmarthenshire** County Council









Page 31

#### Existing Site Plan



Proposed Site Plan



Page 32





existing front elevation



existing side elevation





existing side elevation

e

# Page 34







proposed rear elevation



proposed side elevation

<u>Walls</u> - The proposed Construction of the new extensions, both two storey and single storey are to constat of a carity wai construction, complete with a dense concrete block internal skin and an external skin consisting of a Blue Pennant dressed store trins to the penneter as influctate. Where the existing facing trick elements are to be retained, they are also to receive a Blue Pennant store. Final, they are also to receive a Blue Pennant store. Final,

proposed front elevation















































#### **Robert Davies**

**Y Gwasanaethau Cynllyunio - Planning Services** Adran Yr Amgylchedd - Environment Department

Page 60

Cyngor **Sir Gâr Carmarthenshire** County Council

























## Diolch Thank you

## sirgar.llyw.cymru

<sup>2</sup> carmarthenshire.gov.wales

Cyngor **Sir Gâr Carmarthenshire** County Council

This page is intentionally left blank