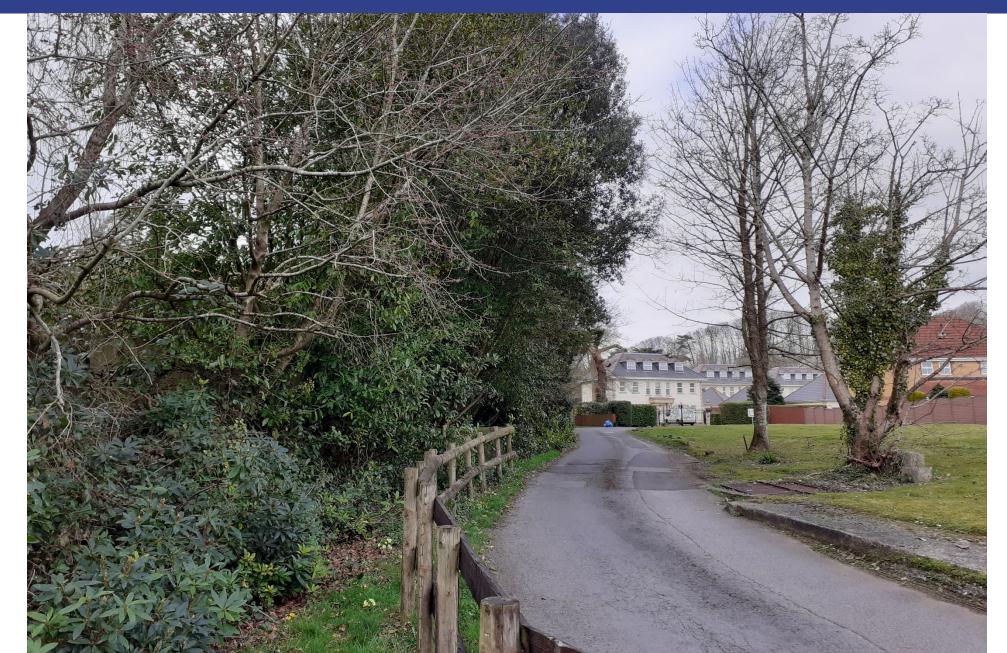

Carmarthenshire** County Council









Page 31

#### Existing Site Plan



Proposed Site Plan



Page 32





existing front elevation



existing side elevation





existing side elevation

e

# Page 34







proposed rear elevation



proposed side elevation

<u>Walls</u> - The proposed Construction of the new extensions, both two storey and single storey are to constat of a carity wai construction, complete with a dense concrete block internal skin and an external skin consisting of a Blue Pennant dressed store trins to the penneter as influctate. Where the existing facing trick elements are to be retained, they are also to receive a Blue Pennant store. Final, they are also to receive a Blue Pennant store. Final,

proposed front elevation















































#### **Robert Davies**

**Y Gwasanaethau Cynllyunio - Planning Services** Adran Yr Amgylchedd - Environment Department

Page 60

Cyngor **Sir Gâr Carmarthenshire** County Council

























## Diolch Thank you

## sirgar.llyw.cymru

<sup>2</sup> carmarthenshire.gov.wales

Cyngor **Sir Gâr Carmarthenshire** County Council

This page is intentionally left blank