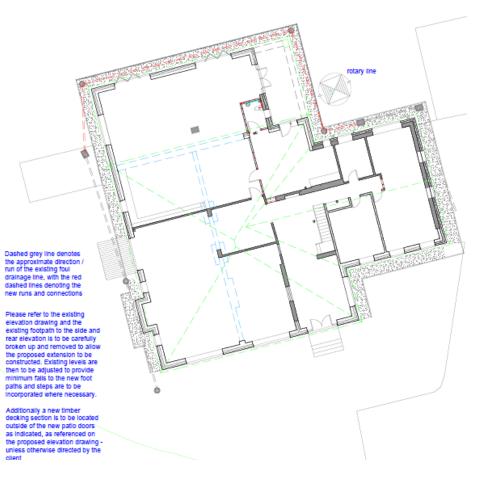

#### Existing Site Plan

Proposed Site Plan

Page 32

existing front elevation

existing side elevation

existing side elevation

e

# Page 34

proposed rear elevation

proposed side elevation

<u>Walls</u> - The proposed Construction of the new extensions, both two storey and single storey are to constat of a carity wai construction, complete with a dense concrete block internal skin and an external skin consisting of a Blue Pennant dressed store trins to the penneter as influctate. Where the existing facing trick elements are to be retained, they are also to receive a Blue Pennant store. Final, they are also to receive a Blue Pennant store. Final,