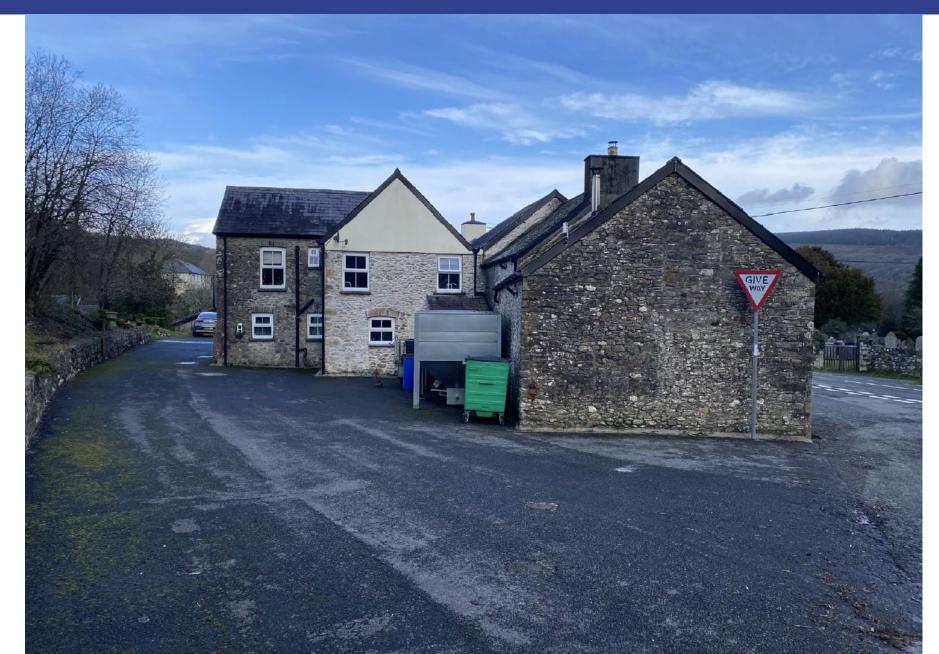

#### PL/00739 VIEW TOWARDS THE FRONT OF THE PUBLIC HOUSE FROM THE ROADWAY

#### PL/00739 VIEW FROM ROADWAY TOWARDS THE PUBLIC HOUSE AND NEIGHBOURING HALL

### PL/00739 VIEW FROM ROADWAY TOWARDS THE GRASSED AREA BETWEEN THE PUBLIC HOUSE AND HALL

## PL/00739 VIEW TOWARDS THE REAR OF THE PUBLIC HOUSE AND SIDE OF THE HALL

## PL/00739 VIEW TOWARDS THE REAR OF THE PUBLIC HOUSE

#### PL/00739 VIEW TOWARDS THE REAR OF THE PUBLIC HOUSE AND HALL

#### VIEW TOWARDS THE SIDE OF THE HALL

#### PL/00739 VIEW OF THE GRASSED AREA AT THE REAR OF THE PUBLIC HOUSE

#### PL/00739 VIEW OF THE ACCESS INTO THE PUBLIC HOUSE