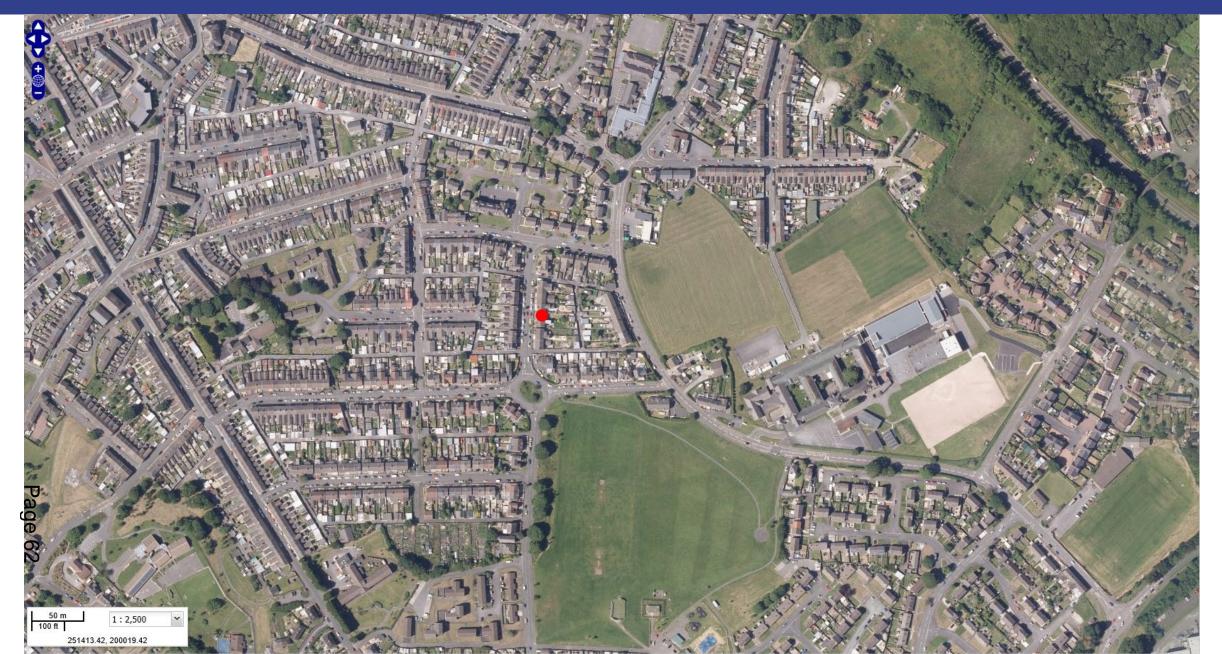

evation

e

# Page 34







proposed rear elevation



proposed side elevation

<u>Walls</u> - The proposed Construction of the new extensions, both two storey and single storey are to constat of a carity wai construction, complete with a dense concrete block internal skin and an external skin consisting of a Blue Pennant dressed store trins to the penneter as influctate. Where the existing facing trick elements are to be retained, they are also to receive a Blue Pennant store. Final, they are also to receive a Blue Pennant store. Final,

proposed front elevation















































#### **Robert Davies**

**Y Gwasanaethau Cynllyunio - Planning Services** Adran Yr Amgylchedd - Environment Department

Page 60

Cyngor **Sir Gâr Carmarthenshire** County Council

























## Diolch Thank you

## sirgar.llyw.cymru

<sup>2</sup> carmarthenshire.gov.wales

Cyngor **Sir Gâr Carmarthenshire** County Council

This page is intentionally left blank