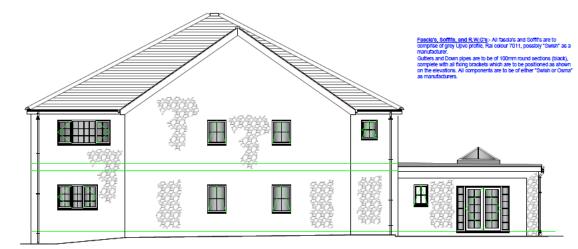

# Page 34

proposed rear elevation

proposed side elevation

<u>Walls</u> - The proposed Construction of the new extensions, both two storey and single storey are to constat of a carity wai construction, complete with a dense concrete block internal skin and an external skin consisting of a Blue Pennant dressed store trins to the penneter as influctate. Where the existing facing trick elements are to be retained, they are also to receive a Blue Pennant store. Final, they are also to receive a Blue Pennant store. Final,