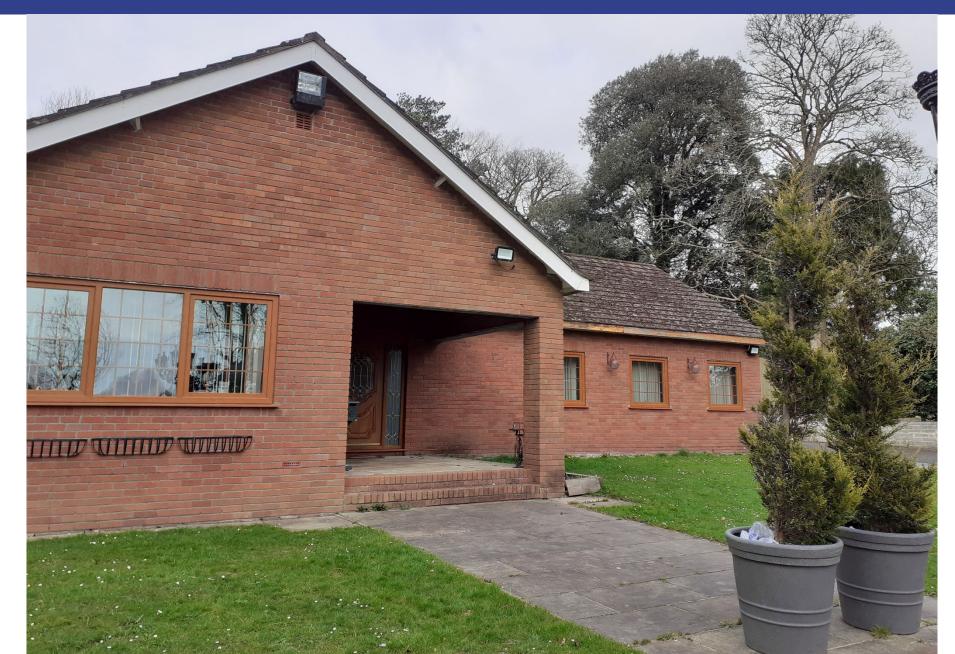

onment Department

> Cyngor **Sir Gâr Carmarthenshire** County Council









Page 31

#### Existing Site Plan



Proposed Site Plan



Page 32





existing front elevation



existing side elevation





existing side elevation

e

# Page 34







proposed rear elevation



proposed side elevation

<u>Walls</u> - The proposed Construction of the new extensions, both two storey and single storey are to constat of a carity wai construction, complete with a dense concrete block internal skin and an external skin consisting of a Blue Pennant dressed store trins to the penneter as influctate. Where the existing facing trick elements are to be retained, they are also to receive a Blue Pennant store. Final, they are also to receive a Blue Pennant store. Final,

proposed front elevation















































#### **Robert Davies**

**Y Gwasanaethau Cynllyunio - Planning Services** Adran Yr Amgylchedd - Environment Department

Page 60

Cyngor **Sir Gâr Carmarthenshire** County Council

























## Diolch Thank you

## sirgar.llyw.cymru

<sup>2</sup> carmarthenshire.gov.wales

Cyngor **Sir Gâr Carmarthenshire** County Council

This page is intentionally left blank